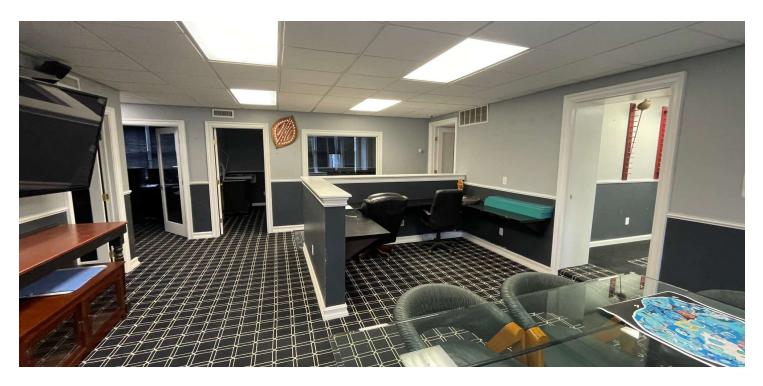

#### **PROPERTY DESCRIPTION**

Located at 1318 Kossuth St, Bridgeport, CT, this exceptionally clean and updated 13,248 sq. ft. industrial building is currently home to a high-end cabinetry business and has undergone significant renovations under its current ownership. With features such as an office suite with five private offices and a reception area, two 10' overhead doors (one with a partial loading dock), a centralized dust collection system, an on-site paint booth with HEPA filters, and LED lighting throughout, this property is designed for efficiency. Recent upgrades include an 800-amp electrical service and newer hot water heater, reflecting the care and modernization invested into the space. With off-street parking and a well-maintained interior, this is a prime opportunity for similar businesses or other industrial and warehouse uses.

#### **PROPERTY HIGHLIGHTS**

- Location & Size: 13,248 sq. ft. industrial building at 1318 Kossuth St, Bridgeport, CT.
- Modernized Features: Includes a centralized dust collection system, on-site paint booth with HEPA filters, LED lighting, and two 10' overhead doors (one with a partial loading dock).
- Office Suite: Five private offices and a reception area.
- Recent Upgrades: 800-amp electrical service and newer hot water heater.
- Ideal Use: Exceptionally clean, well-maintained space suitable for industrial, warehouse, or similar businesses.