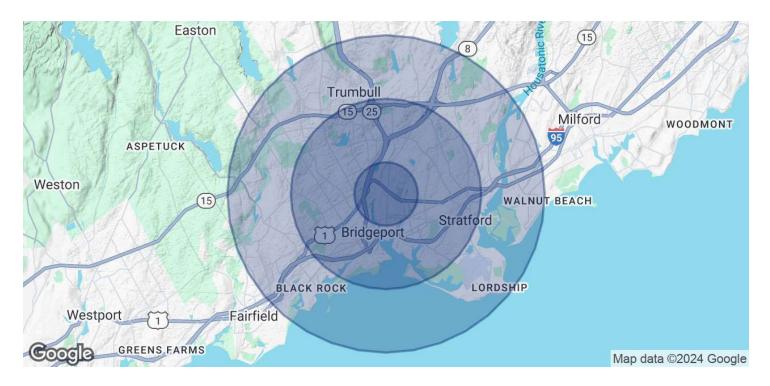

## 1318 KOSSUTH ST

Bridgeport, CT 06608

| POPULATION           | 1 MILE    | 3 MILES   | 5 MILES   |
|----------------------|-----------|-----------|-----------|
| Total Population     | 31,781    | 186,903   | 270,669   |
| Average Age          | 37        | 39        | 40        |
| Average Age (Male)   | 36        | 37        | 38        |
| Average Age (Female) | 38        | 40        | 41        |
| HOUSEHOLDS & INCOME  | 1 MILE    | 3 MILES   | 5 MILES   |
| Total Households     | 11,317    | 67,818    | 98,530    |
| # of Persons per HH  | 2.8       | 2.8       | 2.7       |
| Average HH Income    | \$65,095  | \$88,061  | \$112,827 |
| Average House Value  | \$266,483 | \$304,422 | \$384,270 |
| <b>B</b>             |           |           |           |

Demographics data derived from AlphaMap

COLDWELL BANKER COMMERCIAL REALTY

Brandon Rush (203) 915-3803