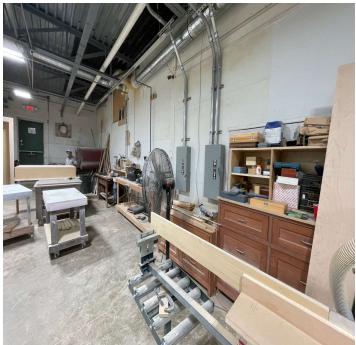

#### **PROPERTY DESCRIPTION**

Located at 1318 Kossuth St, Bridgeport, CT, this exceptionally clean and updated 13,248 sq. ft. industrial building is currently home to a high-end cabinetry business and has undergone significant renovations under its current ownership. With features such as an office suite with five private offices and a reception area, two 10' overhead doors (one with a partial loading dock), a centralized dust collection system, an on-site paint booth with HEPA filters, and LED lighting throughout, this property is designed for efficiency. Recent upgrades include an 800-amp electrical service and newer hot water heater, reflecting the care and modernization invested into the space. With off-street parking and a well-maintained interior, this is a prime opportunity for similar businesses or other industrial and warehouse uses.

#### **PROPERTY HIGHLIGHTS**

- Location & Size: 13,248 sq. ft. industrial building at 1318 Kossuth St, Bridgeport, CT.
- Modernized Features: Includes a centralized dust collection system, on-site paint booth with HEPA filters, LED lighting, and two 10' overhead doors (one with a partial loading dock).
- Office Suite: Five private offices and a reception area.
- Recent Upgrades: 800-amp electrical service and newer hot water heater.
- Ideal Use: Exceptionally clean, well-maintained space suitable for industrial, warehouse, or similar businesses.