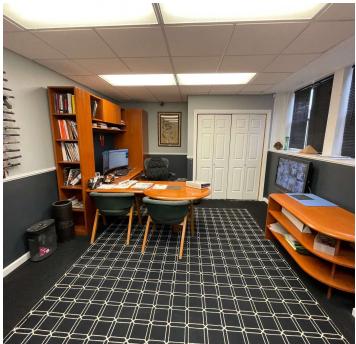

#### **PROPERTY DESCRIPTION**

Located at 1318 Kossuth St, Bridgeport, CT, this exceptionally clean and updated 13,248 sq. ft. industrial building is currently home to a high-end cabinetry business and has undergone significant renovations under its current ownership. With features such as an office suite with five private offices and a reception area, two 10' overhead doors (one with a partial loading dock), a centralized dust collection system, an on-site paint booth with HEPA filters, and LED lighting throughout, this property is designed for efficiency. Recent upgrades include an 800-amp electrical service and newer hot water heater, reflecting the care and modernization invested into the space. With off-street parking and a well-maintained interior, this is a prime opportunity for similar businesses or other industrial and warehouse uses.

#### **PROPERTY HIGHLIGHTS**

- Location & Size: 13,248 sq. ft. industrial building at 1318 Kossuth St, Bridgeport, CT.
- Modernized Features: Includes a centralized dust collection system, on-site paint booth with HEPA filters, LED lighting, and two 10' overhead doors (one with a partial loading dock).
- Office Suite: Five private offices and a reception area.
- Recent Upgrades: 800-amp electrical service and newer hot water heater.
- Ideal Use: Exceptionally clean, well-maintained space suitable for industrial, warehouse, or similar businesses.