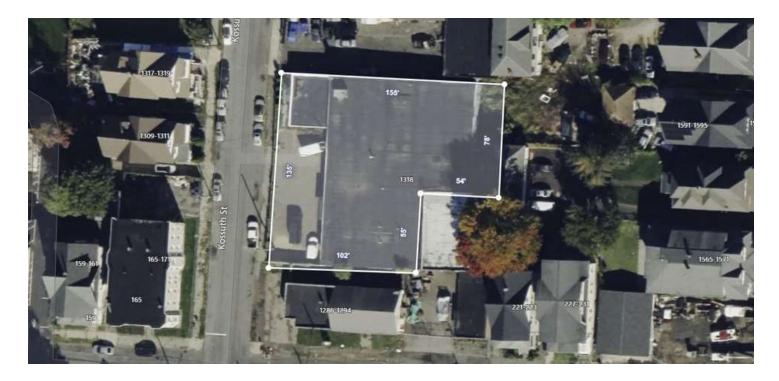

#### **PROPERTY INFORMATION**

| Property Type    | Industrial             |  |
|------------------|------------------------|--|
| Property Subtype | Warehouse/Distribution |  |
| Current Land Use | Limited Industrial     |  |
| Zone             | NX2 (Neighborhood Mix) |  |
| Lot Size         | 0.42 Acres             |  |
| Power            | Yes                    |  |