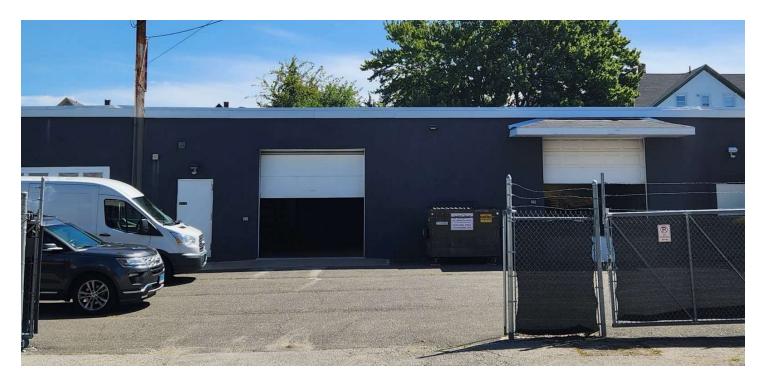

#### **PROPERTY DESCRIPTION**

Located at 1318 Kossuth St, Bridgeport, CT, this exceptionally clean and updated 13,248 sq. ft. industrial building is currently home to a high-end cabinetry business and has undergone significant renovations under its current ownership. With features such as an office suite with five private offices and a reception area, two 10' overhead doors (one with a partial loading dock), a centralized dust collection system, an on-site paint booth with HEPA filters, and LED lighting throughout, this property is designed for efficiency. Recent upgrades include an 800-amp electrical service and newer hot water heater, reflecting the care and modernization invested into the space. With off-street parking and a well-maintained interior, this is a prime opportunity for similar businesses or other industrial and warehouse uses.

#### **PROPERTY HIGHLIGHTS**

- Location & Size: 13,248 sq. ft. industrial building at 1318 Kossuth St, Bridgeport, CT.
- Modernized Features: Includes a centralized dust collection system, on-site paint booth with HEPA filters, LED lighting, and two 10' overhead doors (one with a partial loading dock).
- Office Suite: Five private offices and a reception area.
- Recent Upgrades: 800-amp electrical service and newer hot water heater.
- Ideal Use: Exceptionally clean, well-maintained space suitable for industrial, warehouse, or similar businesses.