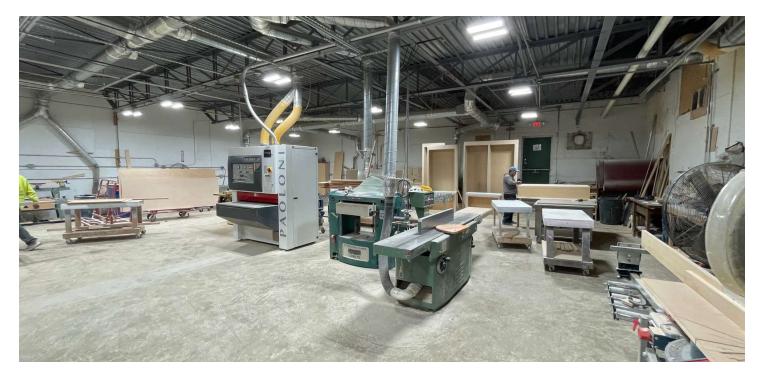

#### **PROPERTY DESCRIPTION**

Located at 1318 Kossuth St, Bridgeport, CT, this exceptionally clean and updated 13,248 sq. ft. industrial building is currently home to a high-end cabinetry business and has undergone significant renovations under its current ownership. With features such as an office suite with five private offices and a reception area, two 10' overhead doors (one with a partial loading dock), a centralized dust collection system, an on-site paint booth with HEPA filters, and LED lighting throughout, this property is designed for efficiency. Recent upgrades include an 800-amp electrical service and newer hot water heater, reflecting the care and modernization invested into the space. With off-street parking and a well-maintained interior, this is a prime opportunity for similar businesses or other industrial and warehouse uses.

#### **PROPERTY HIGHLIGHTS**

- Location & Size: 13,248 sq. ft. industrial building at 1318 Kossuth St, Bridgeport, CT.
- Modernized Features: Includes a centralized dust collection system, on-site paint booth with HEPA filters, LED lighting, and two 10' overhead doors (one with a partial loading dock).
- Office Suite: Five private offices and a reception area.
- Recent Upgrades: 800-amp electrical service and newer hot water heater.
- Ideal Use: Exceptionally clean, well-maintained space suitable for industrial, warehouse, or similar businesses.